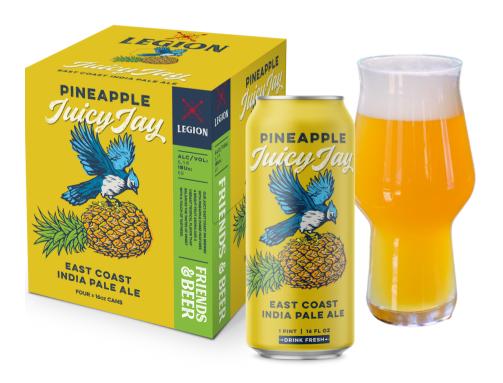

# PINEAPPLE

# CHARLOTTE'S FAVORITE EAST COAST STYLE IPA

with pineapple!

### **PINEAPPLE JUICY JAY**

East Coast IPA | 6.5% ABV

Our Juicy Jay east coast IPA brewed with pineapple puree, featuring a bright fruit aroma and vibrant tropical flavor