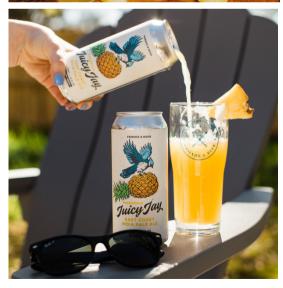

### **PINEAPPLE JUICY JAY**

East Coast IPA | 6.5% ABV

Our Juicy Jay east coast IPA brewed with pineapple puree, featuring a bright fruit aroma and vibrant tropical flavor