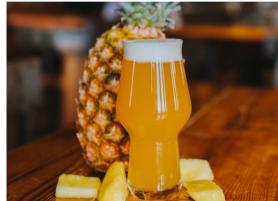

# PINEAPPLE

# CHARLOTTE'S FAVORITE EAST COAST STYLE IPA

with pineapple!

### **PINEAPPLE JUICY JAY**

East Coast IPA | 6.5% ABV

Our Juicy Jay east coast IPA brewed with pineapple puree, featuring a bright fruit aroma and vibrant tropical flavor