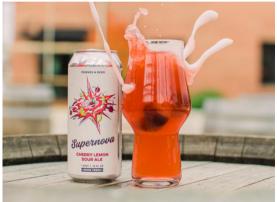

## CHARLOTTE'S FAVORITE LOCAL SOUR ALE

PASSIONFRUIT, ORANGE, GUAVA & CHERRY LEMON

Sour Ale | 4.7% ABV

A traditional German-style Berliner Weisse with an exceptional amount of fruit puree, Supernova is tart and fruity without being overly sweet.