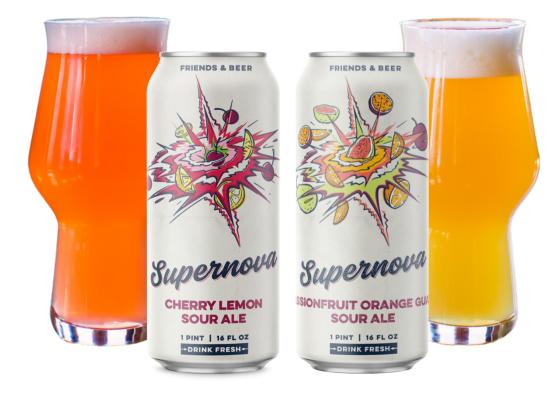

## CHARLOTTE'S FAVORITE LOCAL SOUR ALE

PASSIONFRUIT, ORANGE, GUAVA & CHERRY LEMON

Sour Ale | 4.7% ABV

A traditional German-style Berliner Weisse with an exceptional amount of fruit puree, Supernova is tart and fruity without being overly sweet.

## WHY SUPERNOVA

- Refreshing flavor year-round
- One of Charlotte's top-selling local sour beer brands
- Pairs well with salads, desserts, and your favorite tailgate snacks

| YEAR-ROUND |          |
|------------|----------|
| HALF BBL   | \$190.00 |
| SIXTEL     | \$90.00  |
| CASE       | \$52.75  |