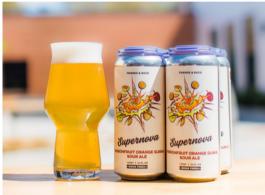

## CHARLOTTE'S FAVORITE LOCAL SOUR ALE

PASSIONFRUIT, ORANGE, GUAVA & CHERRY LEMON

Sour Ale | 4.7% ABV

A traditional German-style Berliner Weisse with an exceptional amount of fruit puree, Supernova is tart and fruity without being overly sweet.

## WHY SUPERNOVA

- Refreshing flavor year-round
- One of Charlotte's top-selling local sour beer brands
- Pairs well with salads, desserts, and your favorite tailgate snacks

| YEAR-ROUND |          |
|------------|----------|
| HALF BBL   | \$190.00 |
| SIXTEL     | \$90.00  |
| CASE       | \$52.75  |