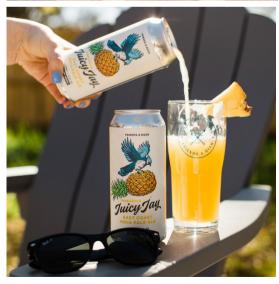

### **PINEAPPLE JUICY JAY**

East Coast IPA | 6.5% ABV

Our Juicy Jay east coast IPA brewed with pineapple puree, featuring a bright fruit aroma and vibrant tropical flavor

## H&PS JUICY JAY-