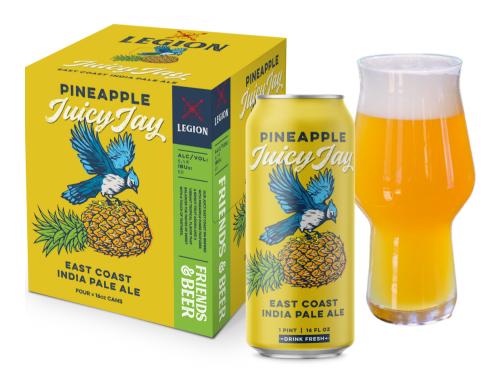

# PINEAPPLE

# CHARLOTTE'S FAVORITE EAST COAST STYLE IPA

with pineapple!

### **PINEAPPLE JUICY JAY**

East Coast IPA | 6.5% ABV

Our Juicy Jay east coast IPA brewed with pineapple puree, featuring a bright fruit aroma and vibrant tropical flavor