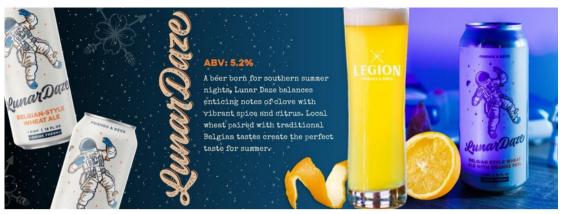

### **LUNAR DAZE**

Belgian-Style Wheat | 5.2% ABV

A beer born for southern summer nights, Lunar Daze balances enticing notes of clove with vibrant spice and citrus. Local wheat paired with traditional Belgian tastes create the perfect taste for summer.

SAAZ

Earthy + spicy

ZAPPA

Floral + tropical + fruity

Legion Brewing Charlotte, NC legionbrewing.com