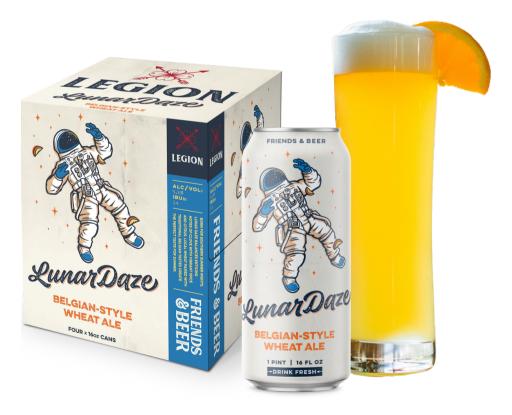

# Summan Daze

BELGIAN-STYLE WHEAT ALE

### **LUNAR DAZE**

Belgian-Style Wheat | 5.2% ABV

A beer born for southern summer nights, Lunar Daze balances enticing notes of clove with vibrant spice and citrus. Local wheat paired with traditional Belgian tastes create the perfect taste for summer.

### WHY LUNAR DAZE

- One of a few of locally-brewed Belgian-style wheat ales
- Pairs well with most foods
- Garnish with an orange slice for an ultra-refreshing drinking experience

**HALF BBL** \$185.00