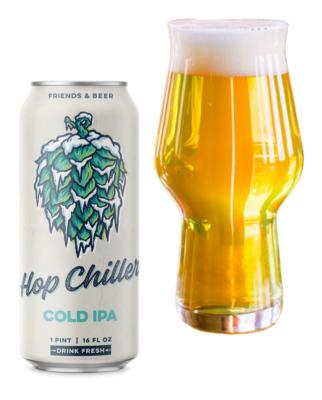

# Hop Chiler Cold IPA

#### **HOP CHILLER**

Cold IPA | 7.6% ABV

Our Cold IPA blasts your palate with crisp, bright grapefruit hop character. This GABF gold medal winning beer is a hybrid style combining the best attributes of West Coast IPA's and modern hops using unique brewing techniques.