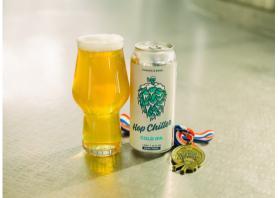

### GABF GOLD MEDAL WINNING BEER

#### **HOP CHILLER**

Cold IPA | 7.6% ABV

Our Cold IPA blasts your palate with crisp, bright grapefruit hop character. This GABF gold medal winning beer is a hybrid style combining the best attributes of West Coast IPA's and modern hops using unique brewing techniques.

#### WHY HOP CHILLER

- 2022 GABF Gold Medal Winner
- Best attributes of a West Coast IPA
- Crisp & dry with a light body

**HALF BBL** \$185.00

**SIXTEL** \$85.00

**CASE** \$62.35