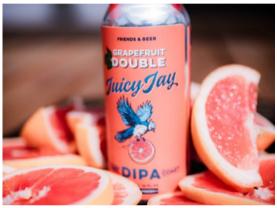

# **GRAPEFRUIT DOUBLE**

### GRAPEFRUIT DOUBLE JUICY JAY

East Coast DIPA | 9.6% ABV

Everything you love about our IPAs in a bigger, hoppy-er package. Honeyed mango flavor tempers an aroma bursting with melon and tropical fruit.