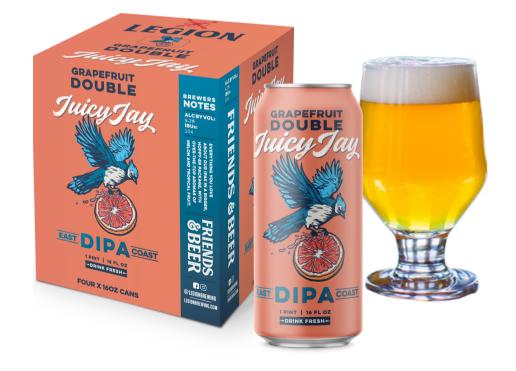

# **GRAPEFRUIT DOUBLE**

### CHARLOTTE'S FAVORITE EAST COAST STYLE IPA

with grapefruit!

### GRAPEFRUIT DOUBLE JUICY JAY

East Coast DIPA | 9.6% ABV

Everything you love about our IPAs in a bigger, hoppy-er package. Honeyed mango flavor tempers an aroma bursting with melon and tropical fruit.

## - H&PS JUICY JAY ----

**MOSAIC** Floral + tropical + fruity

**EL DORADO** Pineapple + hint of mango

**CASHMERE** Lemon + lime + melon

> **CASCADE** Zesty grapefruit

**AZACCA** Mango + citrus + tropical fruits