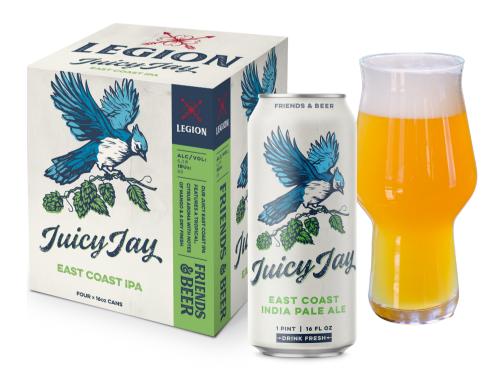

# **JUICY JAY**

East Coast IPA | 6.5% ABV

Our interpretation of an "East Coast IPA" focuses on hop flavor and aroma rather than bitterness. The yeast used helps accentuate this said flavor and aroma, while leaving the beer hazy and full of citrus and tropical tones. It's certainly not a West Coast IPA, but not quite a New England IPA either.