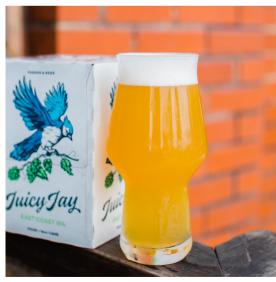

# **JUICY JAY**

East Coast IPA | 6.5% ABV

Our interpretation of an "East Coast IPA" focuses on hop flavor and aroma rather than bitterness. The yeast used helps accentuate this said flavor and aroma, while leaving the beer hazy and full of citrus and tropical tones. It's certainly not a West Coast IPA, but not quite a New England IPA either.